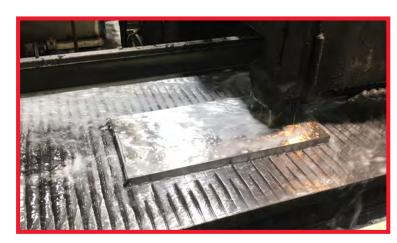

# **Capabilities**

Unmatched process capability with four duplex squaring machines up to 40". With 15 Blanchard grinders and surface grinders to meet your needs. One plate mill with a 21" cutter to debark or surface finish shear material.

- 4 Duplex Four Side Edge Mills
- 5 Saws
- 1 Plate Mill

We carry 5 types of material and a variety of pre-cut plate and bar in stock. Should you have a special need we can custom cut to your specifications.