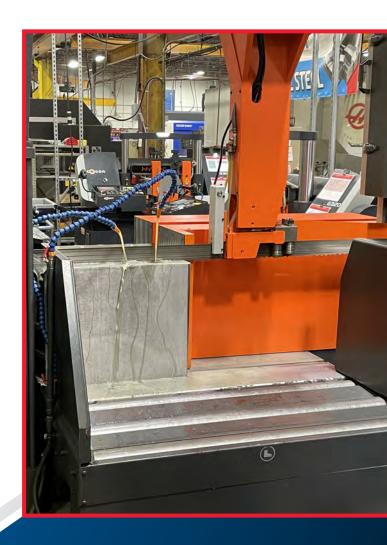

# **Capabilities**

Unmatched process capability with four duplex squaring machines up to 40". With 15 Blanchard grinders and surface grinders to meet your needs. One plate mill with a 21" cutter to debark or surface finish shear material.

- 4 Duplex Four Side Edge Mills
- 5 Saws
- 1 Plate Mill

We carry 5 types of material and a variety of pre-cut plate and bar in stock. Should you have a special need we can custom cut to your specifications.