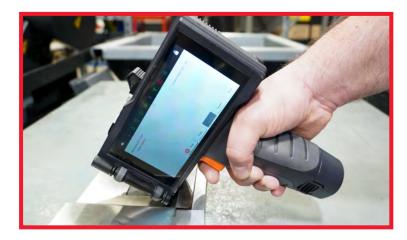

### **Services**

6 Sided Precision Milling, Blanchard & Surface Grinding, Rough & Finish Machining, XRF Material Verification, Ink Jet Marking & Final Inspection Reports

# **TOOL STEEL**

Our tool steel is ink-jet labelled for easy reference and inventory tracking.

All tool steel is carefully inspected to insure material quality and size accuracy.

Tool steel production equipment includes: