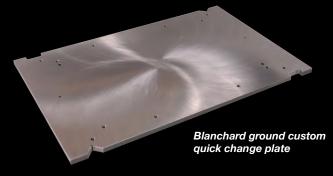

### PLATE, PARALLELS AND RISER ASSEMBLIES

Machined parallels can feature angled slug chutes, welded lugs with locators, fork lift clearance and machined mounting holes

SUPERIOR DIE SET CORPORATION

Custom 16 inch thick T-slot press bolster plate