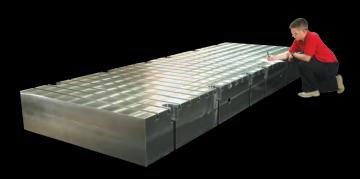

### PLATE, PARALLELS AND RISER ASSEMBLIES

Machined parallels can feature angled slug chutes, welded lugs with locators, fork lift clearance and machined mounting holes

SUPERIOR DIE SET CORPORATION

Custom 16 inch thick T-slot press bolster plate