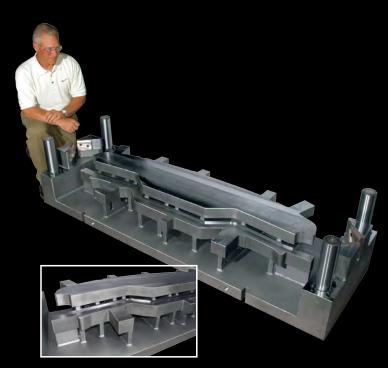

ie set with water jet slug holes and Bronze-Rite™ Bushings



Fully machined progressive die set with mounted parallels and stripper plate pins.

Contact Superior for complete details about machining and finishing services.

# STANDARD DIE SETS

Time honored standard die set designs that are proven performers for high production metal stamping and forming.



Style 20 - with standard flange and optional flange designs



Style 25 - Friction Bearing



OPEN Die Sets - ready to machine



Style 75 - Ball Bearing available Type A or MaxiCage



**OPTIONS** 



Simple and complex shape burnouts



Slug Chutes and Handling Holes



Lifting devices to your designs



Surface ground and milled edges



Boss type designs with mounting lugs

## **HEAVY DUTY DIE SETS**





# FABRICATED DIE SETS





Fabricated trim block with "V" Wear Plate system



### PLATE, PARALLELS AND RISER ASSEMBLIES











Machined parallels can feature angled slug chutes, welded lugs with locators, fork lift clearance and machined mounting holes







SUPERIOR DIE SET CORPORATION

Custom 16 inch thick T-slot press bolster plate

900 W. Drexel Avenue • Oak Creek, WI 53154 Phone (800) 558-6040 • FAX (800) 657-0855

www.superiordieset.com messages@superiordieset.com