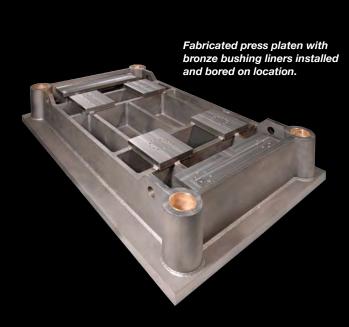

### PLATE, PARALLELS AND RISER ASSEMBLIES

Machined parallels can feature angled slug chutes, welded lugs with locators, fork lift clearance and machined mounting holes

SUPERIOR DIE SET CORPORATION

Custom 16 inch thick T-slot press bolster plate