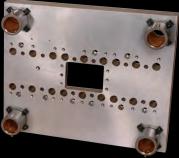

FORTAL® die set with water jet slug holes and Bronze-Rite™ Bushings

Fully machined progressive die set with mounted parallels and stripper plate pins.

Contact Superior for complete details about machining and finishing services.