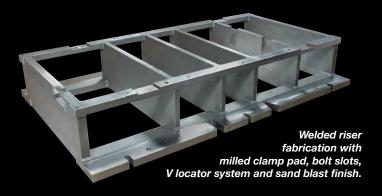

### PLATE, PARALLELS AND RISER ASSEMBLIES

Machined parallels can feature angled slug chutes, welded lugs with locators, fork lift clearance and machined mounting holes

SUPERIOR DIE SET CORPORATION

Custom 16 inch thick T-slot press bolster plate