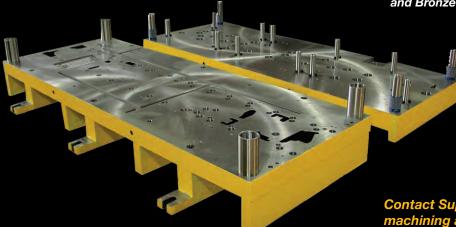

### PLATE, PARALLELS AND RISER ASSEMBLIES

Machined parallels can feature angled slug chutes, welded lugs with locators, fork lift clearance and machined mounting holes

SUPERIOR DIE SET CORPORATION

Custom 16 inch thick T-slot press bolster plate