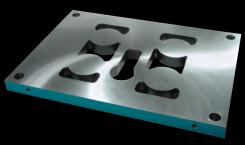

FORTAL® die set with water jet slug holes and Bronze-Rite™ Bushings

Fully machined progressive die set with mounted parallels and stripper plate pins.

Contact Superior for complete details about machining and finishing services.