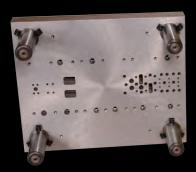

## SPECIAL MACHINED ASSEMBLIES

Fine Blanking designs

Complete finish machining services are available to your exact tooling requirements. Utilize our services as an extension of your capabilities to build dies faster.

FORTAL® die set with water jet slug holes and Bronze-Rite™ Bushings

Fully machined progressive die set with mounted parallels and stripper plate pins.

Contact Superior for complete details about machining and finishing services.