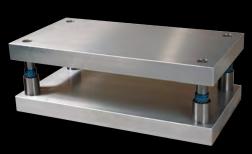

### PLATE, PARALLELS AND RISER ASSEMBLIES

Machined parallels can feature angled slug chutes, welded lugs with locators, fork lift clearance and machined mounting holes

SUPERIOR DIE SET CORPORATION

Custom 16 inch thick T-slot press bolster plate