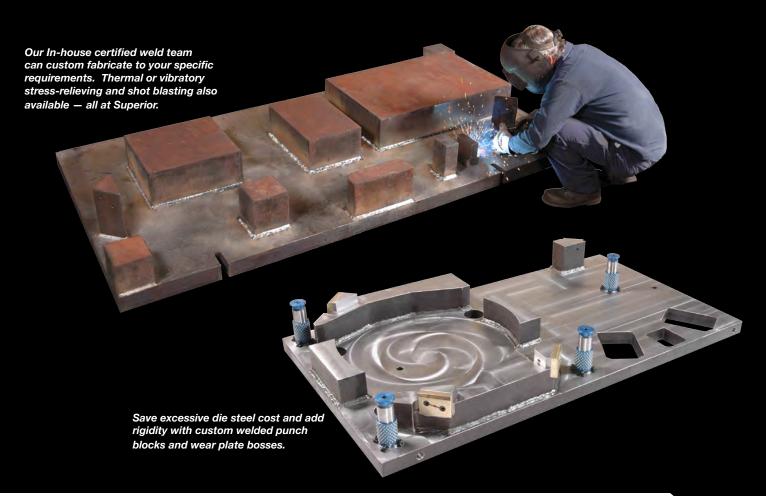

### PLATE, PARALLELS AND RISER ASSEMBLIES

Machined parallels can feature angled slug chutes, welded lugs with locators, fork lift clearance and machined mounting holes

SUPERIOR DIE SET CORPORATION

Custom 16 inch thick T-slot press bolster plate