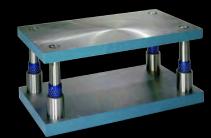

OPEN Die Sets - ready to machine

Style 75 - Ball Bearing available Type A or MaxiCage

**OPTIONS** 

Simple and complex shape burnouts

Slug Chutes and Handling Holes

Lifting devices to your designs

Surface ground and milled edges

Boss type designs with mounting lugs