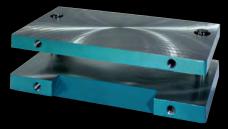

# STANDARD DIE SETS

Time honored standard die set designs that are proven performers for high production metal stamping and forming.

Style 20 - with standard flange and optional flange designs

Style 25 - Friction Bearing

OPEN Die Sets - ready to machine

Style 75 - Ball Bearing available Type A or MaxiCage

**OPTIONS** 

Simple and complex shape burnouts

Slug Chutes and Handling Holes

Lifting devices to your designs

Surface ground and milled edges