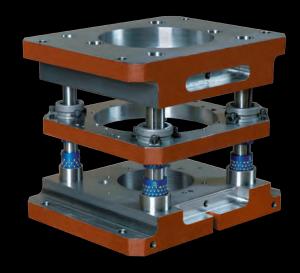

FORTAL® die set with water jet slug holes and Bronze-Rite™ Bushings

Fully machined progressive die set with mounted parallels and stripper plate pins.

Contact Superior for complete details about machining and finishing services.