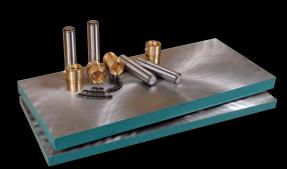

FORTAL® die set with water jet slug holes and Bronze-Rite™ Bushings

Fully machined progressive die set with mounted parallels and stripper plate pins.

Contact Superior for complete details about machining and finishing services.