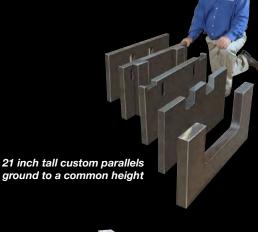

### PLATE, PARALLELS AND RISER ASSEMBLIES

Machined parallels can feature angled slug chutes, welded lugs with locators, fork lift clearance and machined mounting holes

SUPERIOR DIE SET CORPORATION

Custom 16 inch thick T-slot press bolster plate