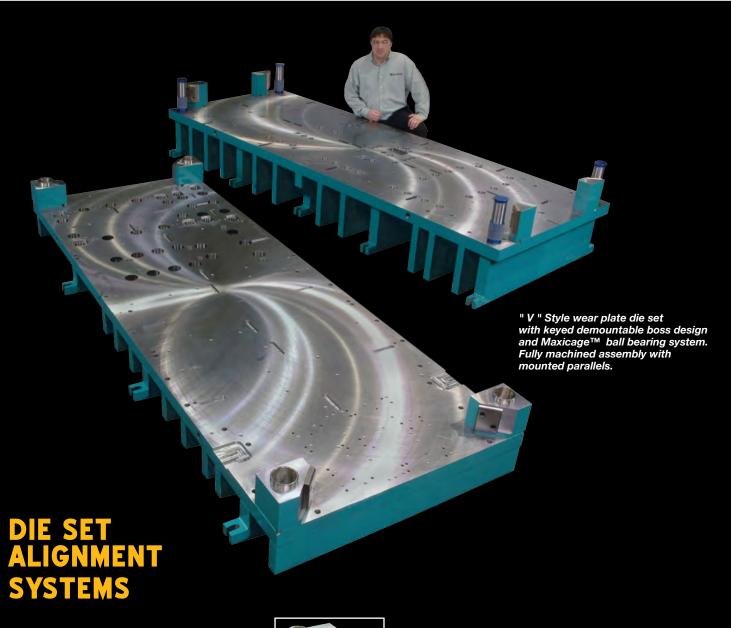

## **HEAVY DUTY DIE SETS**

# FABRICATED DIE SETS

Fabricated trim block with "V" Wear Plate system