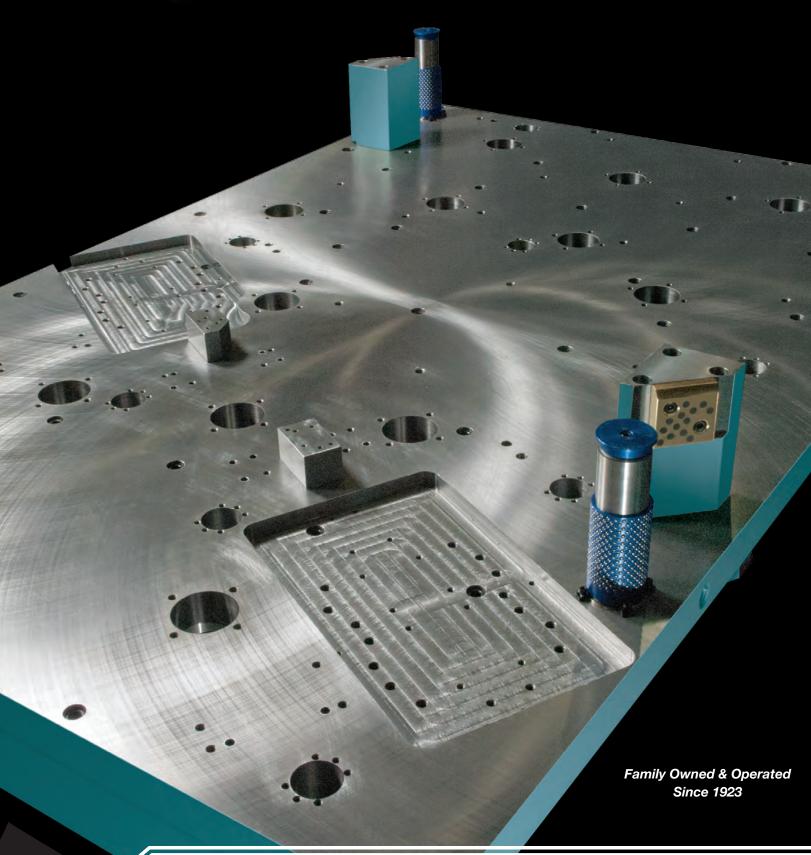

### PLATE, PARALLELS AND RISER ASSEMBLIES

Machined parallels can feature angled slug chutes, welded lugs with locators, fork lift clearance and machined mounting holes

SUPERIOR DIE SET CORPORATION

Custom 16 inch thick T-slot press bolster plate