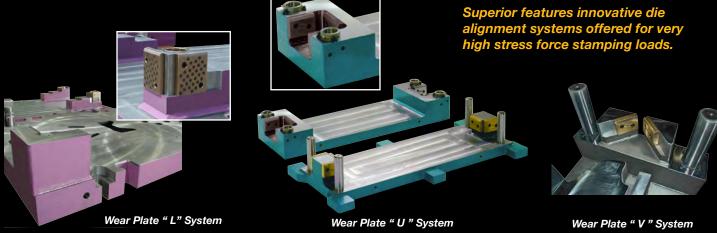

dies faster.





FORTAL® die set with water jet slug holes and Bronze-Rite™ Bushings



Fully machined progressive die set with mounted parallels and stripper plate pins.

Contact Superior for complete details about machining and finishing services.

# STANDARD DIE SETS

Time honored standard die set designs that are proven performers for high production metal stamping and forming.



Style 20 - with standard flange and optional flange designs



Style 25 - Friction Bearing



OPEN Die Sets - ready to machine



Style 75 - Ball Bearing available Type A or MaxiCage



**OPTIONS** 



Simple and complex shape burnouts



Slug Chutes and Handling Holes



Lifting devices to your designs



Surface ground and milled edges



Boss type designs with mounting lugs

## **HEAVY DUTY DIE SETS**





# FABRICATED DIE SETS





Fabricated trim block with "V" Wear Plate system



### PLATE, PARALLELS AND RISER ASSEMBLIES











Machined parallels can feature angled slug chutes, welded lugs with locators, fork lift clearance and machined mounting holes







SUPERIOR DIE SET CORPORATION

Custom 16 inch thick T-slot press bolster plate

900 W. Drexel Avenue • Oak Creek, WI 53154 Phone (800) 558-6040 • FAX (800) 657-0855

www.superiordieset.com messages@superiordieset.com